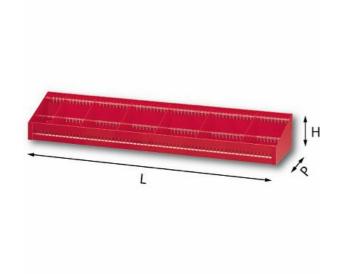

## **INCLINED SHELF**

## 5003 RIB3

- Inclined shelf with 6 removable dividers
- To combine with the uprights of line 5003 MF
- Supplied with anti-slip rubber mat

## Family details

| Code      | LxPxH mm     | Weight kg | Quantity for packaging |
|-----------|--------------|-----------|------------------------|
| U50030038 | 1425x275x185 | 9         | 1                      |